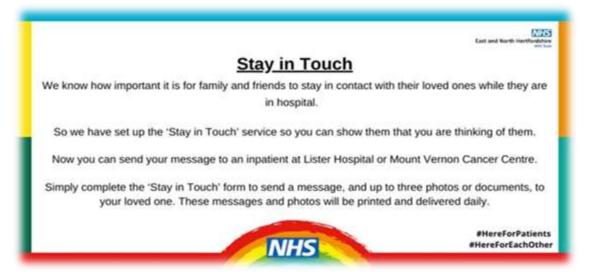

### Family Liaison Clinician (FLiC) Role

Our virtual Annual General Meeting



# When you cannot do what you have always done, then you only **DO WHAT MATTERS MOST**

What mattered most to you, our patients, our family and community

#### What matters to you





#### When we asked the question, what we found









## What matters most? What would make their stay more comfortable?



Being able to listen to a radio

Paul would like to watch a film. Please help him to set up the internet

Dad loves set honey on toast, meringue, and chocolate biscuits, 4 sugars in coffee

Check Mum's dentures are fixed with polygrip

Quality

People

Pathways

Ease of use

Sustainability

#### What we learnt and what we are taking forward











Quality

People

**Pathways** 

Sustainability