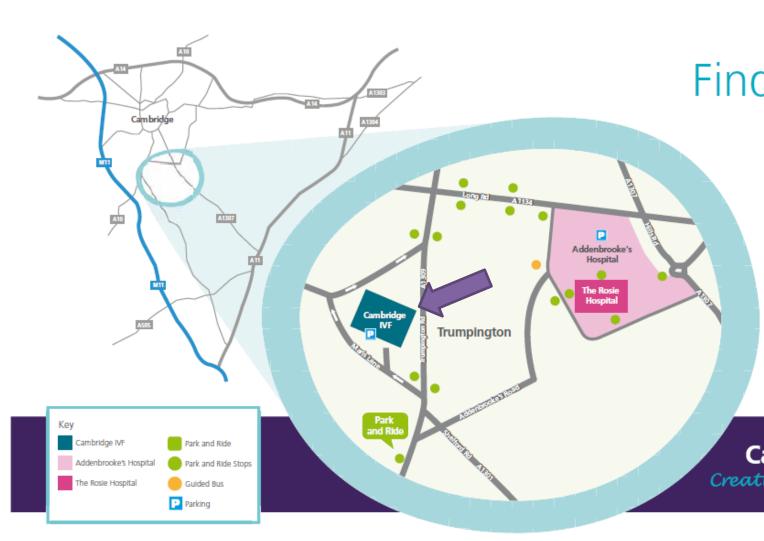

# Finding Cambridge IVF

#### Please note that Cambridge IVF is not located on the main Addenbrooke's Hospital Campus.

We are very easy to access by car, public transport and bicycle. When approaching the centre along Trumpington Road, look out for Bidwells Estate Agent (next to the Shell garage) on the corner of Maris Lane. Kefford House is immediately behind this complex of buildings and shares a parking lot with them.

## Getting here by car

The centre is just off Trumpington Road, easily accessible from the M11 and A11 if coming from outside Cambridge. There is plenty of free parking at the centre indicated by yellow parking bays marked with a 'K'. It is important that you use these parking spaces and not the others which are allocated to other buildings. You can also park at the Trumpington Park and Ride and take a bus. There is a stop close to the centre on Trumpington Road (see below).

## Public transport – Getting to Cambridge IVF by bus or train

The Trumpington Park and Ride service (Stage Coach route number 88) stops at Anstey Way, on the corner of Maris Lane going towards Cambridge. You can get the same bus from Downing Street in Cambridge city centre. **Note:** Do not get the guided bus service from the Park and Ride to Addenbrooke's hospital. This does not pass Cambridge IVF.