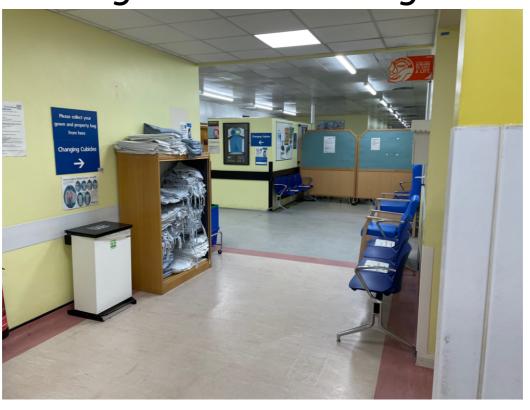

# I am having an Ultrasound at Lister Hospital

#### I will go to the Reception















#### I will go to the waiting area





















#### I will go to the ultrasound room

















# My carer will tell my details to the radiographer



















## I might need to take off some clothes

















#### I will lay down on a bed











## The radiographer might need to move my clothes





The









move





# The radiographer might need to move my body





The









move





#### The radiographer uses a machine with a TV on





The









machine



with



TV



## The radiographer will put a wand on me





#### The radiographer will move the wand around me







The







move

wand





## The machine will make a beep sound lots of times





The



machine



will













#### The radiographer will tell my carer when the results will be back





### I can