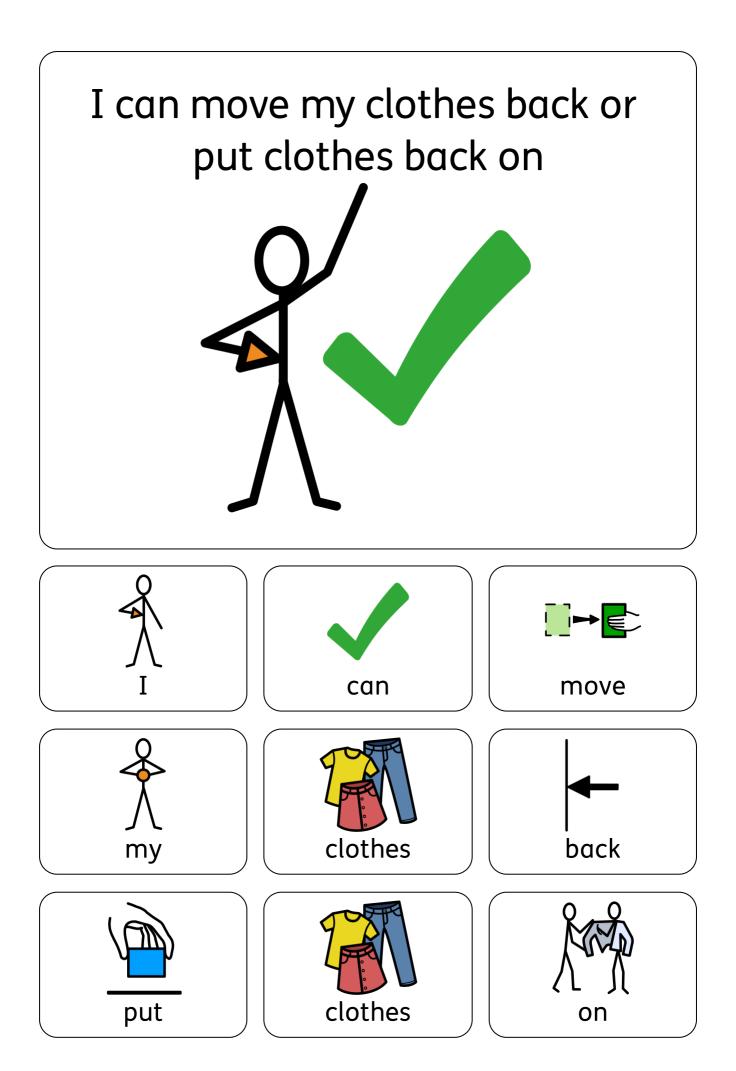

al

#### I will go to the Reception















#### I will go to the waiting area





















#### I will go to the ultrasound room

















# My carer will tell my details to the radiographer



















## I might need to take off some clothes

















#### I will lay down on a bed











## The radiographer might need to move my clothes





The









move





# The radiographer might need to move my body





The









move





#### The radiographer uses a machine with a TV on





The









machine



with



TV



## The radiographer will put a wand on me





#### The radiographer will move the wand around me







The







move

wand





## The machine will make a beep sound lots of times





The



machine



will













#### The radiographer will tell my carer when the results will be back





### I can then leave the Ultrasound room











the







If there is anything we can do to make your visit easier, please let us know