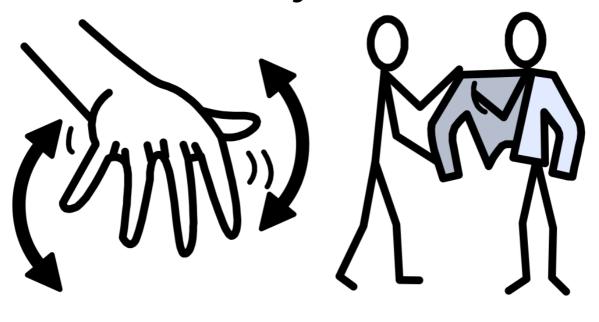

# I am having an Ultrasound at Lister Hospital

#### I will go to the Reception















#### I will go to the waiting area





















#### I will go to the ultrasound room

















# My carer will tell my details to the radiographer



















## I might need to take off some clothes

















#### I will lay down on a bed











## The radiographer might need to move my clothes





The









move





# The radiographer might need to move my body





The









move





#### The radiographer uses a machine with a TV on





The









machine



with



TV



## The radiographer will put a wand on me





#### The radiographer will move the wand around me







The







move

wand





## The machine will make a beep sound lots of times





The



machine



will













#### The radiographer will tell my carer when the results will be back





### I can then leave the Ultrasound room











the







If there is anything we can do to make your visit easier, please let us know