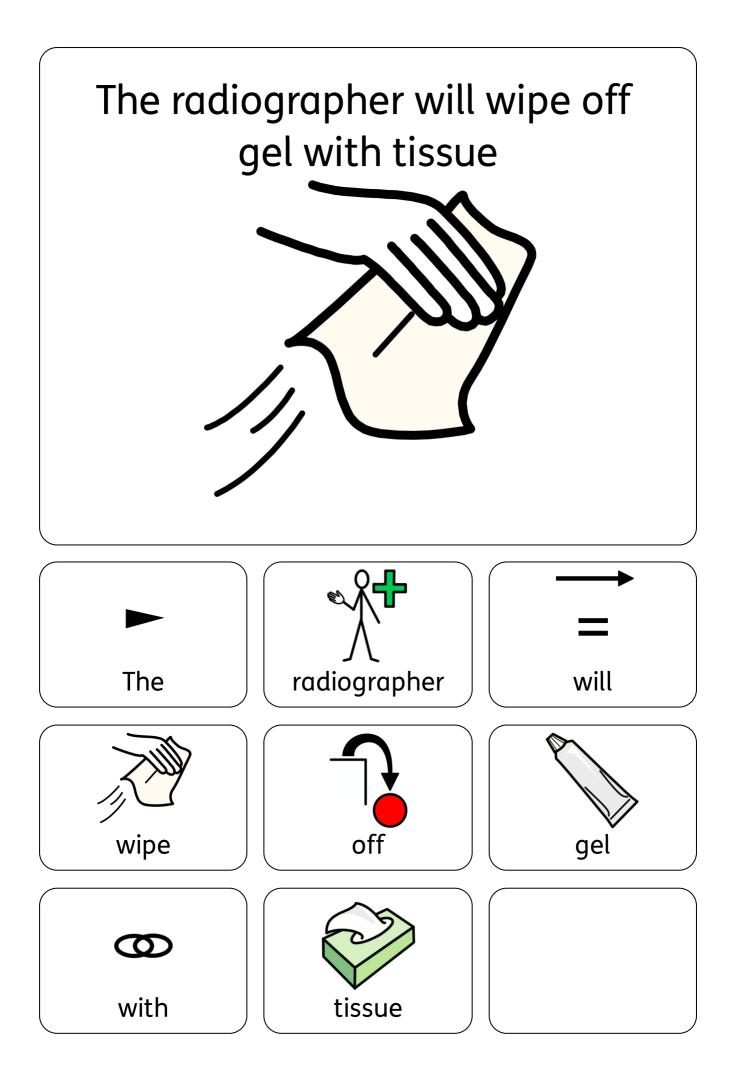

ital

#### I will go to the Reception















#### I will go to the waiting area





















#### I will go to the ultrasound room

















# My carer will tell my details to the radiographer



















## I might need to take off some clothes

















#### I will lay down on a bed











## The radiographer might need to move my clothes





The









move





# The radiographer might need to move my body





The









move





#### The radiographer uses a machine with a TV on





The









machine



with



TV



## The radiographer will put a wand on me





#### The radiographer will move the wand around me







The







move

wand





## The machine will make a beep sound lots of times





The



machine



will













#### The radiographer will tell my carer when the results will be back





### I can then leave the Ultrasound room











the







If there is anything we can do to make your visit easier, please let us know