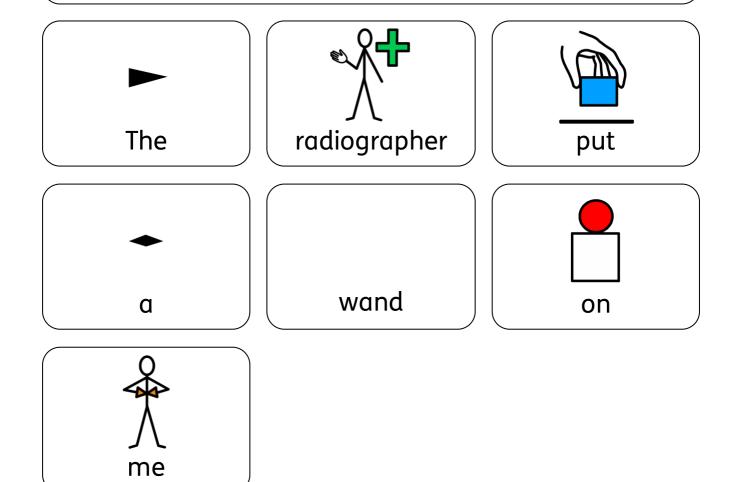

# I am having an Ultrasound at Lister Hospital

#### I will go to the Reception















#### I will go to the waiting area





















#### I will go to the ultrasound room

















# My carer will tell my details to the radiographer



















## I might need to take off some clothes

















#### I will lay down on a bed











## The radiographer might need to move my clothes





The









move





# The radiographer might need to move my body





The









move





#### The radiographer uses a machine with a TV on





The









machine



with



TV



## The radiographer will put a wand on me





#### The radiographer will move the wand around me







The







move

wand





## The machine will make a beep sound lots of times





The



machine



will













#### The radiographer will tell my carer when the results will be back





### I can then leave the Ultrasound room











the







If there is anything we can do to make your visit easier, please let us know