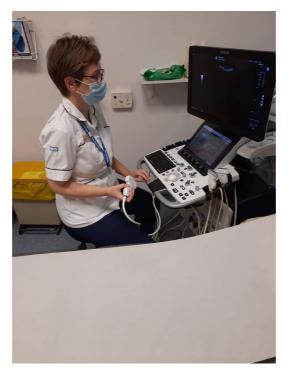

#### The radiographer uses a machine with a TV on

The

machine

with

TV

## The radiographer will put a wand on me

#### The radiographer will move the wand around me

The

move

wand