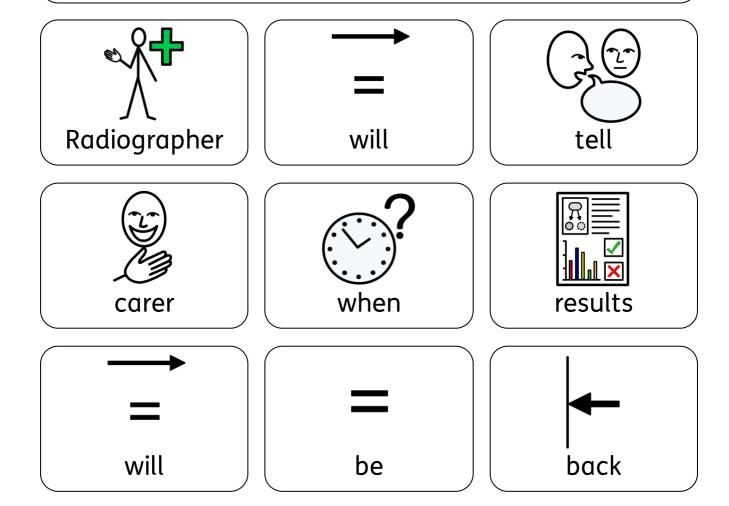

ting area





















#### I will go to the ultrasound room

















# My carer will tell my details to the radiographer



















## I might need to take off some clothes

















#### I will lay down on a bed











## The radiographer might need to move my clothes





The









move





# The radiographer might need to move my body





The









move





#### The radiographer uses a machine with a TV on





The









machine



with



TV



## The radiographer will put a wand on me





#### The radiographer will move the wand around me







The







move

wand





## The machine will make a beep sound lots of times





The



machine



will













#### The radiographer will tell my carer when the results will be back





### I can then leave the Ultrasound room











the







If there is anything we can do to make your visit easier, please let us know