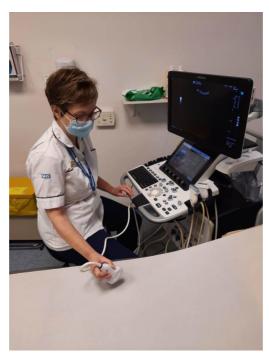

#### The radiographer uses a machine with a TV on

The

machine

with

TV

## The radiographer will put a wand on me