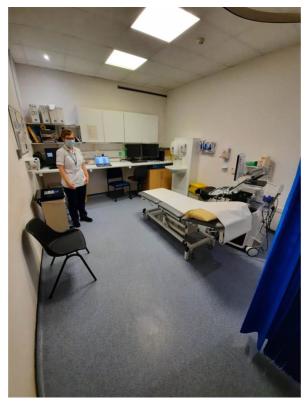

#### I will go to the ultrasound room

#### The radiographer uses a machine with a TV on

The

machine

with

TV