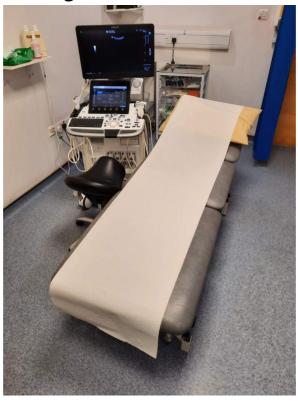

#### I will go to the ultrasound room

#### The radiographer uses a machine with a TV on

The

machine

with

TV