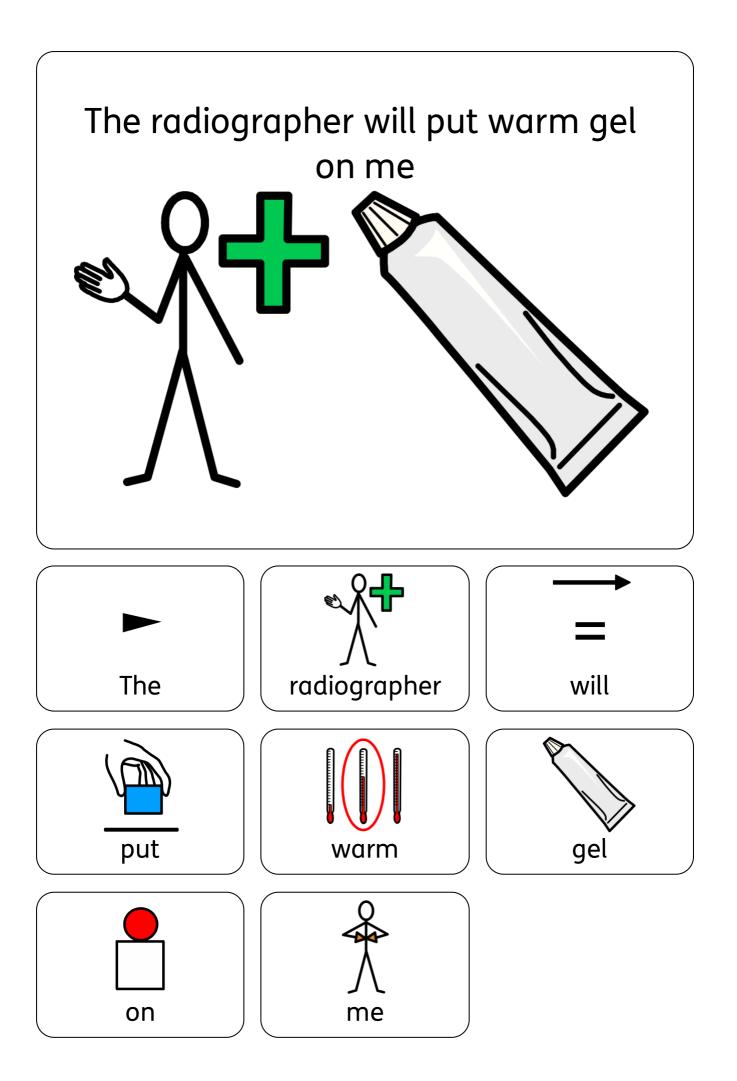

# I am having an Ultrasound at Lister Hospital

#### I will go to the Reception















#### I will go to the waiting area





















#### I will go to the ultrasound room

















# My carer will tell my details to the radiographer



















## I might need to take off some clothes

















#### I will lay down on a bed











## The radiographer might need to move my clothes





The









move





# The radiographer might need to move my body





The









move





#### The radiographer uses a machine with a TV on





The









machine



with



TV



## The radiographer will put a wand on me





#### The radiographer will move the wand around me







The







move

wand





## The machine will make a beep sound lots of times





The



machine



will













#### The radiographer will tell my carer when the results will be back





### I can then leave the Ultrasound room











the







If there is anything we can do to make your visit easier, please let us know