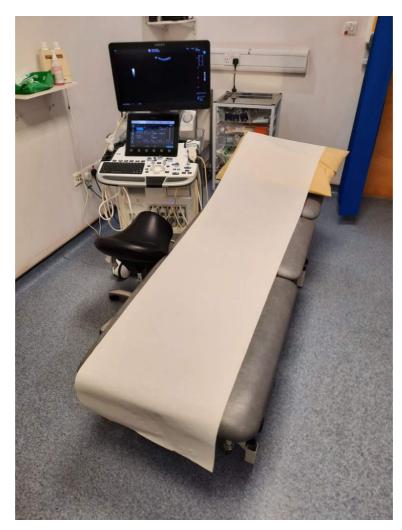

#### I will go to the ultrasound room

#### I will lay down on a bed

#### The radiographer uses a machine with a TV on

The

machine

with

TV

## The radiographer will put a wand on me