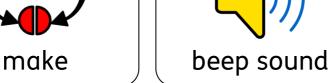

r Hospital

#### I will go to the Reception















#### I will go to the waiting area





















#### I will go to the ultrasound room

















# My carer will tell my details to the radiographer



















## I might need to take off some clothes

















#### I will lay down on a bed











## The radiographer might need to move my clothes





The









move





# The radiographer might need to move my body





The









move





#### The radiographer uses a machine with a TV on





The









machine



with



TV



## The radiographer will put a wand on me





#### The radiographer will move the wand around me







The







move

wand





## The machine will make a beep sound lots of times





The



machine



will













#### The radiographer will tell my carer when the results will be back





### I can then leave the Ultrasound room











the







If there is anything we can do to make your visit easier, please let us know