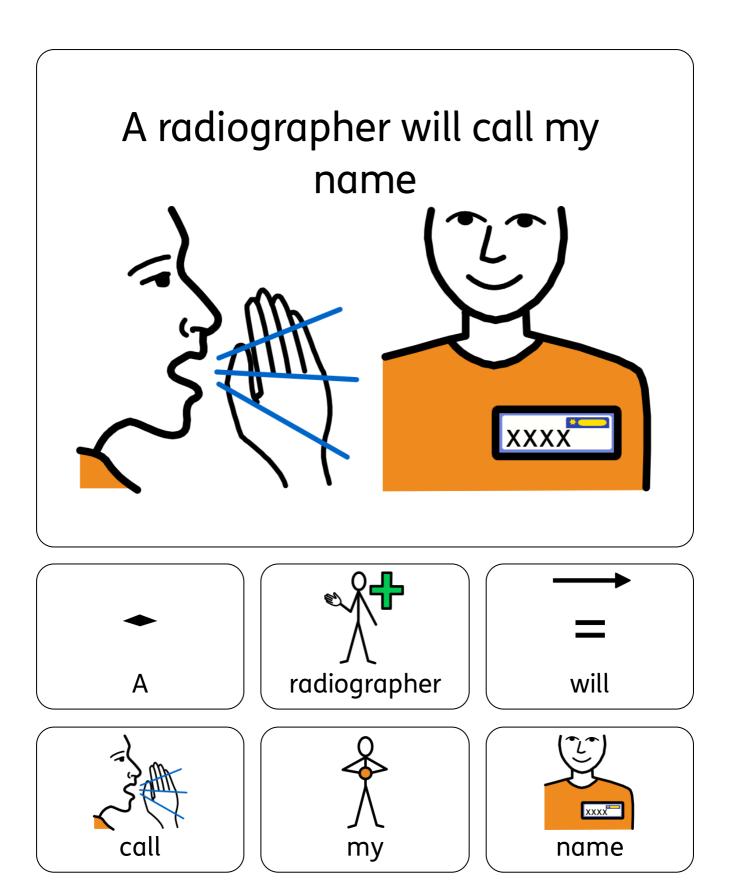

# I am having an Ultrasound at Lister Hospital

#### I will go to the Reception















#### I will go to the waiting area





















#### I will go to the ultrasound room

















# My carer will tell my details to the radiographer



















## I might need to take off some clothes

















#### I will lay down on a bed











## The radiographer might need to move my clothes





The









move





# The radiographer might need to move my body





The









move





#### The radiographer uses a machine with a TV on





The









machine



with



TV



## The radiographer will put a wand on me





#### The radiographer will move the wand around me







The







move

wand





## The machine will make a beep sound lots of times





The



machine



will













#### The radiographer will tell my carer when the results will be back





### I can then leave the