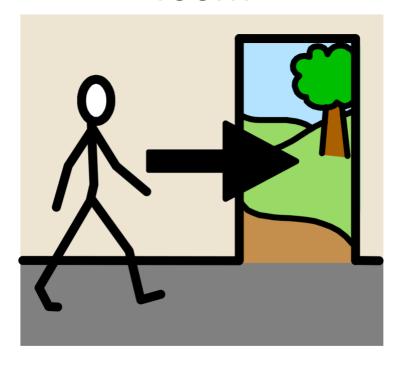

### I can then leave the Ultrasound room

the

If there is anything we can do to make your visit easier, please let us know