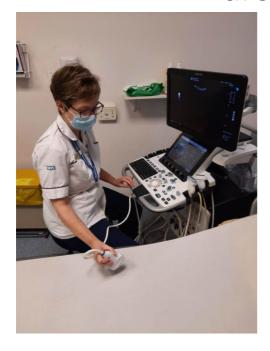

#### The radiographer uses a machine with a TV on

The

machine

with

TV

#### The radiographer will move the wand around me

The

move

wand